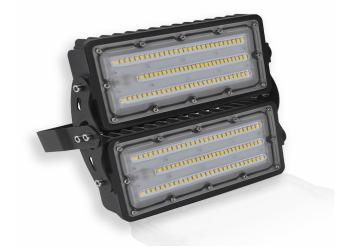

# **100W LED FLOOD LIGHT**

### SPECIFICATIONS

| MODEL          | ECO - 100WFL       |
|----------------|--------------------|
| VOLTAGE        | 220 - 240V         |
| WATTAGE        | 100W               |
| LED CHIP       | 144pc              |
| CRI            | > 80               |
| LUMENS         | 13200 lm           |
| BEAM ANGLE     | 120°               |
| EFFICIENCY     | 132 LM/W           |
| LIFESPAN       | > 50,000 HRS       |
| WARRANTY       | 5 YRS              |
| COLOR TEMP     | 5000K Cool White   |
| POWER          | > 0.9              |
| IP RATING      | IP65               |
| DIMENSIONS     | 220 x 210 x 100 mm |
| INSTALL HEIGHT | Up to 10m          |