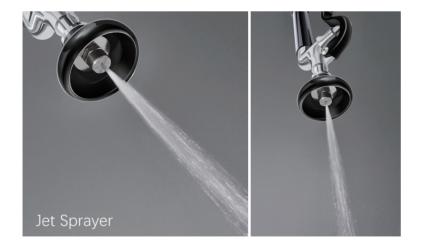

# **Commercial Brass Spray Valve**



## **Specifications**

| Product Code        | ERS-SV01       |
|---------------------|----------------|
| Efficiency          | Wels Rating 6  |
| Material            | Brass          |
| Water Flow Rate     | 3.5-4.5L/min   |
| Product size        | 245X60X103MM   |
| Working pressure    | 0.05 to 0.6Mpa |
| Working temperature | 1 to 55℃       |

#### Dimension



## **Product Picture**



### **Shenzhen ERS Technology**

Factory Add: C209, Baohuasen International Center, Qianjin Second Road, Xixiang Town, Bao'an District, Shenzhen,China Warehouse Add: 57 Tarnard Dr, Braeside VIC 3195

Tel: 048 470 3010

Email: info@erstech.com.au