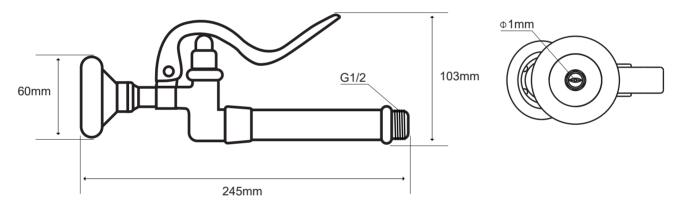

## **Specifications**

| Product Code        | ERS-SV01       |
|---------------------|----------------|
| Efficiency          | Wels Rating 6  |
| Material            | Brass          |
| Water Flow Rate     | 3.5-4.5L/min   |
| Product size        | 245X60X103MM   |
| Working pressure    | 0.05 to 0.6Mpa |
| Working temperature | 1 to 55℃       |

#### Dimension